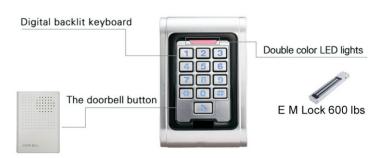

### **FEATURES**:

- The new backlit touch buttons
- Without connecting to a computer, you can set all functions offline
- High security, duress password alarm, tamper alarm, forced open the door alarm, alarm signal output, arming feature allows users a more complete security.
- Flexible operation to enter user ID.