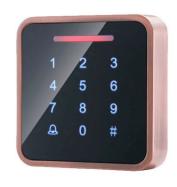

#### STAND ALONE

The independent access control specifically for office buildings, offices, residential areas, factories, building entrances for restricted access control.

CS-SA100M

CS-SA100P

CS-SA100G