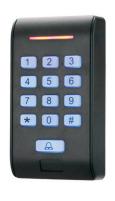

#### STAND ALONE

The independent access control specifically for office buildings, offices, residential areas, factories, building entrances for restricted access control.

CS-SA100M

CS-SA100P

CS-SA100G