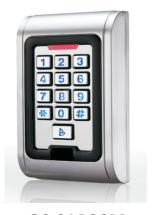

#### STAND ALONE

The independent access control specifically for office buildings, offices, residential areas, factories, building entrances for restricted access control.

CS-SA100M

CS-SA100P

CS-SA100G