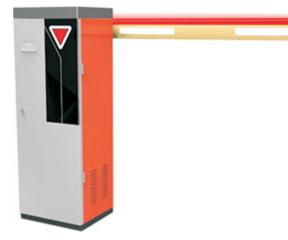

## PRODUCT DETAILS :

CASOL latest high speed barrier gate, self design and manufacture, highly integrated mechanism and control system, 100% heavy duty operation. Adopts high quality galvanized steel and high class imported traffic powder coated. Dustproof, rainproof and rustproof design, suitable for outdoor and indoor use. It's widely used for applications like parking lot, parking garage, office buildings, industrial parks and residential communities etc.

## **FEATURES:**

The barrier will automatically go back when it meets any obstacle during closing.

AC motor is more powerful and maintenance free.

Beam can be chosen from 3 meters to 6 meters and barrier closing time is also arranged from 1 second to 6 seconds.

The barrier can be installed on the right or left as required.

All the process is smooth without any noise and shaking.

Connections of infrared photocell, loop detector & IC system are reserved for other functions.

Green light and red light are used here for indicating the position of the beam.