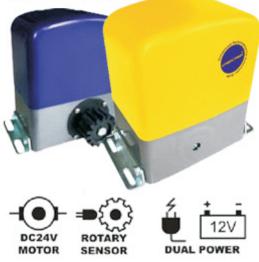

## **CS-EA-SSG2000 SERIES**

blue and yellow cover

**SLIDING GATE OPERATOR** 

Digital Soft Speed Control System (DSCS) no more using conventional limit switches. Continue running on backup battery during a power failure. Oil bath worm type reducer for maximum life span. Infrared Beam Sensor Optional. Automatic Close Control High quality electronic and mechanical components Maximum Safety - DC24V low voltage motor for maximum safety. Overload Detector - Electronic overload detect and rotary sensor to protect user and the machine.