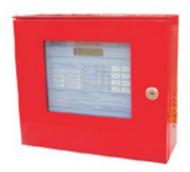

## FIRE ALARM & DETECTION - CONVENTIONAL FIRE ALARM

CS-AFC-2/4/8/16

4/8 Class B initiating device circuit (IDC).
2 Class B Notification Appliance Circuits (NAC).
Fully complies with UL-864 and NFPA-72.
Rugged CRCA sheet with powder coated finish.
Standby (battery) backup 24v DC power supply with built in charger.