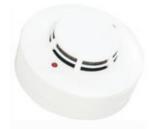

CS-AFC-SD

8 bit intelligent processor with A/D converter Built in algorithm maps for false alarm rejection Electronically addressed Twin LED for 360 degree view

CS-AFC-SS

Easy to install
Operates on 24VDC
100db at 30cm
Low Current
Ceiling / Flush Wall Mount