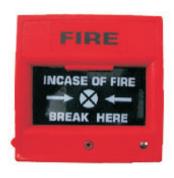

CS-AFC-MC

Alarm status is indicated By Red color LED
Operates on 24 VDC
Green Colored for Gas Release
Yellow Colored for Gas Abort
1 No's of CO & NC Output

**CS-AFC-RI** 

Alarm status is indicated By Red color LED Operates on 12 VDC Dual LED's for 360 visibility Flush / Ceiling wall mount