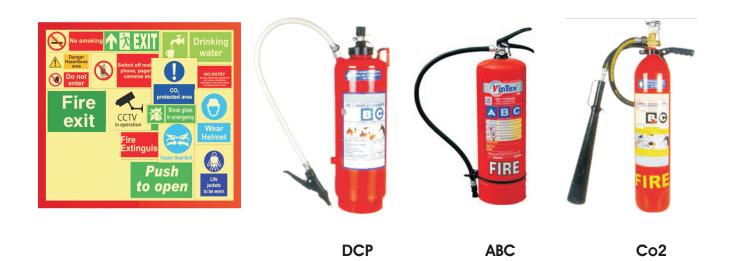

## FIRE ALARM & DETECTION SYSTEM - HOSE CABINET HYDRANT VALVES AND SINGAGES & FIRE EXTINGUISHERS

CS-FH-HR01/02

FEATURES:

Hose Reel Wall Mounted type Fixed / Swinging type Single (MS / FRP) Double (MS / FRP)