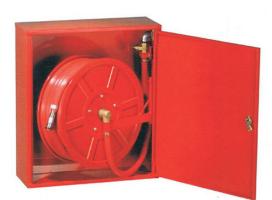

## FIRE ALARM & DETECTION SYSTEM - HOSE CABINET HYDRANT VALVES AND SINGAGES & FIRE EXTINGUISHERS

CS-FH-HR01/02

FEATURES:

Hose Reel Wall Mounted type Fixed / Swinging type Single (MS / FRP) Double (MS / FRP)