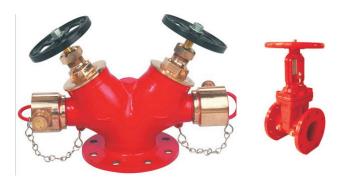

CS-FH-OL2

FEATURES:

Single Headed (SS) Single Headed (Gunmetal) Double Headed (SS) Double Headed (Gunmetal) SS & Gun Metal as per IS 5290 with ISI Mark

"Haadhi Complex", Second Floor, 15, Police Commissioner Office Road, Egmore, Chennai - 600 008. Ph : 91 44 - 28192189 / 2199 Toll Free : 1800 121 4881 email : casolsys@gmail.com www.casolsystems.com