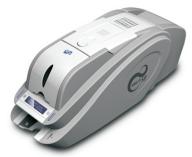

## **CARD & ACCESSORIES**

**BADGE REEL** CS-BR6

Plastic/Metal/ABS Badge Reel

**SMART PRINTER** CS-IDP10/10R(ribbon)

**Single Side Printing Easy Encoding Cost Competitiveness Clear Printing Quality** Max 18 sec YMCKO Printing Speed **Easy Card Issuing** 