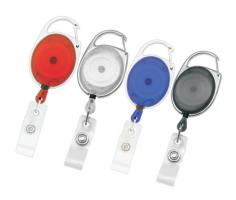

## **CARD & ACCESSORIES**

**BADGE REEL** CS-BR6

Plastic/Metal/ABS Badge Reel

**SMART PRINTER** CS-IDP10/10R(ribbon)

**Single Side Printing Easy Encoding Cost Competitiveness Clear Printing Quality** Max 18 sec YMCKO Printing Speed **Easy Card Issuing** 