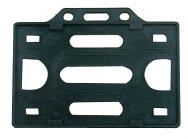

**CARD HOLDER** CS-CH7

- hard plastic id holder
- Horizontal/vertical design available
- size:9\*6cm

**LANYARD** CS-LY9

Heat transfer printed lanyard / tubuler polyester lanyard with card holder logo: silk screen printing or without logo