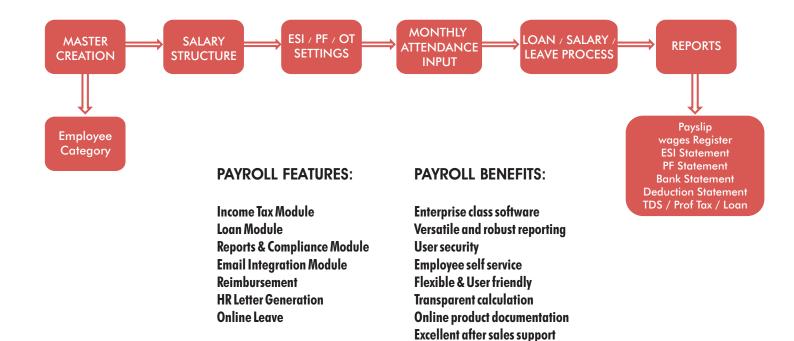

## **PAYTRACE – Payroll Software**

Pay trace — The complete payroll solution make this complicated function look much easier. The software is user — friendly with userdefinable preferences like salary Heads and salary structures, huge library of periodical statutory reports required under PF & ESI and TDS law Advance register, Leave register, Flexible reporting and many more that is why pay trace - The complete Pay trace solution.