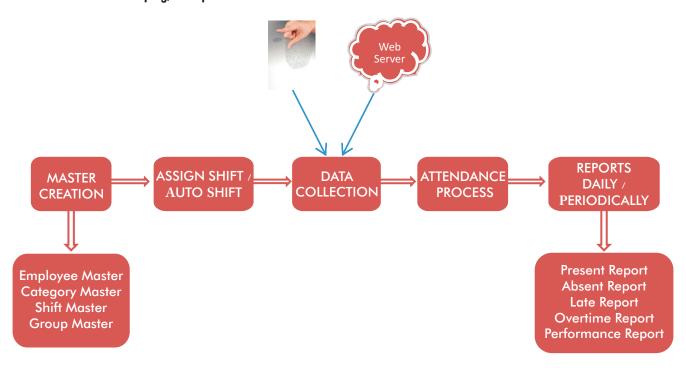

## TRACE - TIME OFFICE SOFTWARE

Time Office Software helps to tracks employees' time attendance details and provides a daily reconciliation of time records as reports or for further processing (e.g. by payroll software). As a result, the software cut down on administrative time, Safeguards from error, and saves a substantial amount of money that could have been lost due to mishandled time cards and employees punching in for each other. It helps to increase productivity, track employee attendance more accurately, and exercise tighter control over employee time and attendance errors. It is a complete and a cost effective solution for Time Keeping/HR department for T&A.

## **FEW REPORTS AVAILABLE:**

Employee Daily Arrival ( Early / Late )
Daily Attendance (Present / Absent / Missed Punch)
Daily Over Time
Daily On Duty
Daily Permission
Daily Leave (CL/EL/SL/ML etc.,)
Monthly Attendance Late
Monthly Over Time