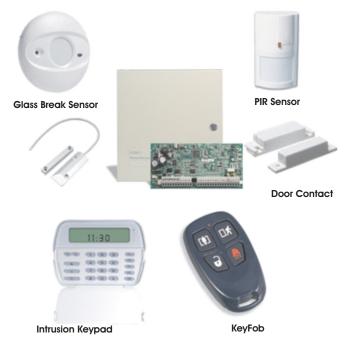

WIRED PANEL: 6 on-board zones Expandable to 16 hardwired zones Expandable to 32 wireless zones 2 PGM outputs: expandable to 14 (PC5204, Pc5208) Connect up to 8 supervised keypads Supports WT5500 wire free keypads with TR5164-433 transceiver Template programming with keypad zones 2 partitions 500-event buffer 48 user codes

## WIRELESS PANEL:

2x16 full message display Intuitive clock programming Multiple door chime Ambient light sensor Display and keymat backlighting Outdoor temperature display Wall and Deskstand\* mount † Proximity Arm/Disarm (WT5500P Only) Installer's programming Multi-Language support 5 programmable function keys