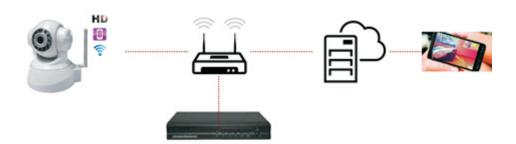

# **CASOL SYSTEMS PRIVATE LIMITED**

## **WIFI CCTV CAMERA**

#### **HOME USE WIFI CCTV CAMERA (Any time Anywhere)**

Wireless security cameras are closed-circuit television (CCTV) cameras that transmit a video and audio signal to a wireless receiver through a radio band. Many wireless security cameras require at least one cable or wire for power; "wireless" refers to the transmission of video/audio. The monitoring of the camera can be done even in the smartphones.



1.0MP /720P, 1280\*720P Resolution
2 Megapixel HD, Lens 10M IR Range
Support two way Audio, Pan & Tilt Move
One Key to connect mobile via Wifi
Plug & Play, Support Remote View
Support 64GB TF memorycard
Support Anriod and iOs mobile Phone

#### **HOW IT WORKS**



### **Applications:**











Home care

**Baby Care** 

**Senior Care** 

**Pet Care** 

Store Surveillance